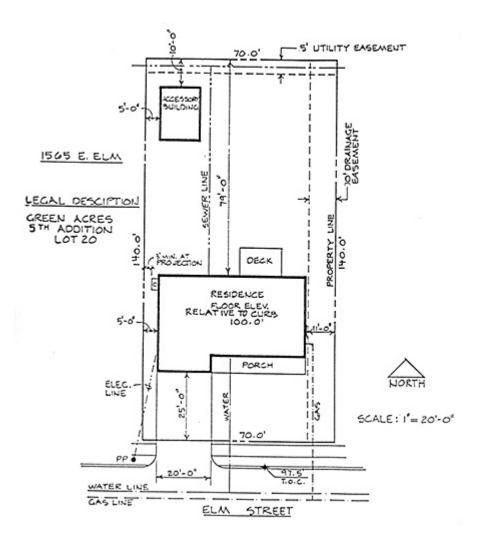

#### All Development Permit Applications require the following:

- □ Certificate of Title or Land Title Search of the property obtained no more than 3 weeks prior to the date of the application. The Title or Search may be obtained from any Alberta Registries Office.
- □ Authorization from the Registered Owner; the titled owner may appoint an agent.
- □ A complete application form.
- □ Development Permit Application Fee
- □ Absence of Abandoned Well Documentation
- □ Two (2) Site Plans at a scale of 1:100, unless otherwise acceptable to the Development Officer showing:
  - 1. North Arrow
  - 2. Scale of plan
  - 3. Legal description of property
  - 4. Municipal address
  - 5. Lot lines shown with dimensions
  - **6**. Proposed front, side and rear yards shown with dimensions
  - 7. Location of existing & proposed municipal and private local improvements, principle building and other accessory building, garages, carports, parking spaces, fences, driveways, paved areas, exterior lighting and major landscaped areas including buffering and screening areas where provided.
  - 8. The grades of adjacent streets, lanes and sewers servicing the property
  - 9. Development density, site coverage calculations, height by metres and number of storeys according to the definitions in the Land Use Bylaw.
  - 10. Dimension layout of existing and proposed parking areas, entrances and exits abutting roads shown and labelled.
  - 11. Site topography, drainage patterns, grades and special conditions and;
  - 12. Location of all registered easements and right-of-ways.

### **EXAMPLE OF SITE PLAN**

#### SITE PLAN ILLUSTRATION